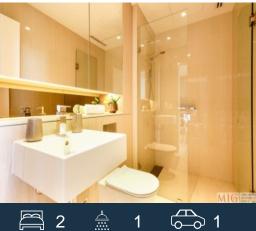

A modern masterpiece, the building offers Crown Groups signature resort-style amenities including:

Good Size 2 Bedroom with Parking in The Heart

- \* Two bedroom with car park
- \* Generously sized bedroom with built-in wardrobes and floor to ceiling glass
- \* Living room connected balcony with beautiful views
- \* Miele oven, gas cooktop and rangehood
- \* Fisher & Paykel fully integrate dish drawer
- \* Reconstituted stone benchtops
- \* Parking

: Apartment

Building Size : 71 m2