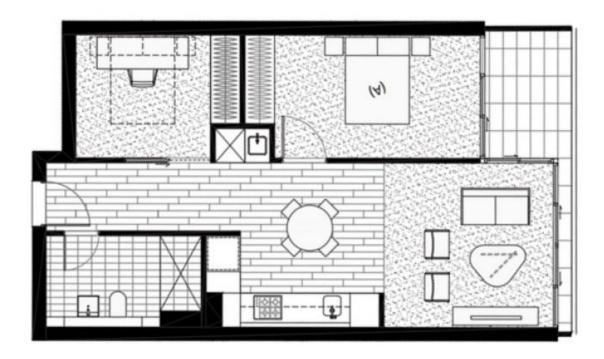

A modern masterpiece, the building offers Crown Groups signature resort-style amenities including:

Good Size 2 Bedroom with Parking in The Heart

- \* Two bedroom with car park
- \* Generously sized bedroom with built-in wardrobes and floor to ceiling glass
- \* Living room connected balcony with beautiful views
- \* Miele oven, gas cooktop and rangehood
- \* Fisher & Paykel fully integrate dish drawer
- \* Reconstituted stone benchtops
- \* Parking

: Apartment

Building Size : 71 m2