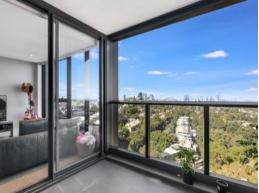

## deposit taken!!

2BED with spectacular harbour bridge and water views!!

\*unfurnished\*

This superb luxurious apartment offering 180-degree stunning city and Harbour Bridge outlook. Located on the 19th floor in the 'Embassy Tower', only a short stroll to St Leonards Station, caf?s, restaurants and bus services that connect you directly to Sydney CBD.

Features:

- Built in fridge, washing machine and dryer as bonus
- Spectacular harbour and city panoramas with open plan living, lounge and dining
- Two well appointed, City view bedrooms, all with built-in wardrobes