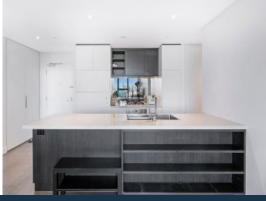

Features:

- Built in fridge, washing machine and dryer as bonus
- Spectacular harbour and city panoramas with open plan living, lounge and dining
- Two well appointed, City view bedrooms, all with built-in wardrobes