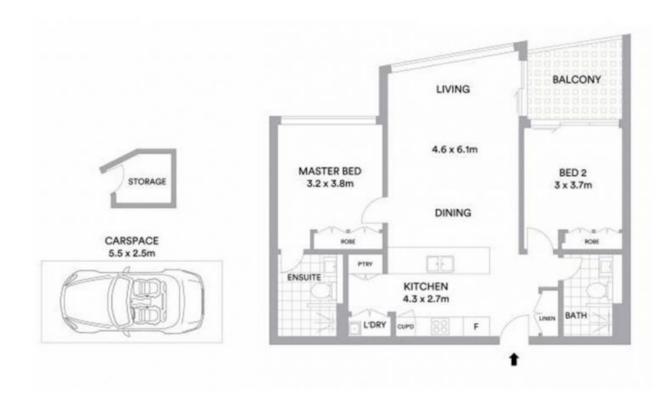

## deposit taken!!

2BED with spectacular harbour bridge and water views!!

\*unfurnished\*

This superb luxurious apartment offering 180-degree stunning city and Harbour Bridge outlook. Located on the 19th floor in the 'Embassy Tower', only a short stroll to St Leonards Station, caf?s, restaurants and bus services that connect you directly to Sydney CBD.

Features:

- Built in fridge, washing machine and dryer as bonus
- Spectacular harbour and city panoramas with open plan living, lounge and dining
- Two well appointed, City view bedrooms, all with built-in wardrobes