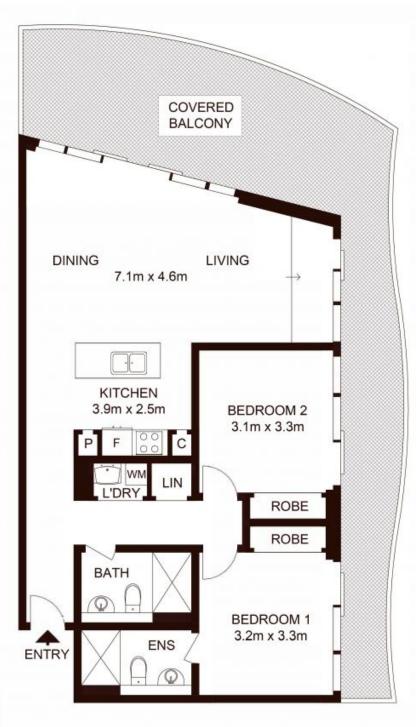

# Sundrenched North East facing two bedroom in a premier lifestyle location

This near new built generously-sized two-bedroom apartment is situated on the 11th floor at a prime corner position that incorporates a north-east facing aspect with open-plan living leading out onto a massive entertainer balcony.

#### Home Features:

- Luxuriously appointed and finished to the highest standards
- Sun-drenched entertainment balcony
- Generous proportions featuring open plan living and dining areas with abundant natural light
- Luxury kitchen with high-quality Miele appliances
- Generous bedrooms with built-in-robe

### **Jeffrey Li**

0404 135 763

Total Strata Area: 143 sqm Total Living Area: 123 sqm

LEVEL 11