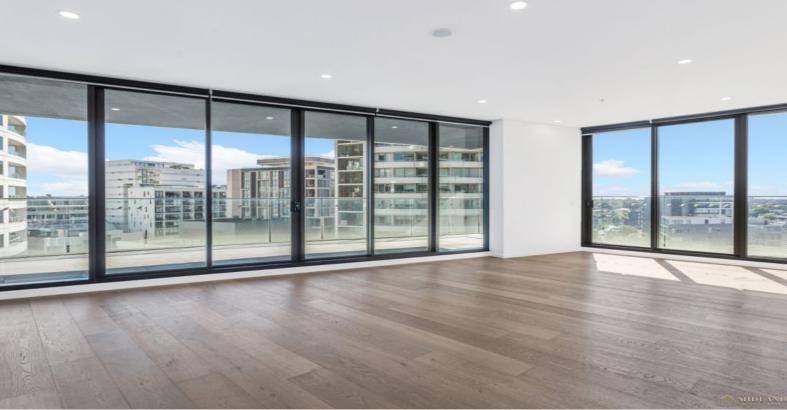

# Sundrenched North East facing two bedroom in a premier lifestyle location

This near new built generously-sized two-bedroom apartment is situated on the 11th floor at a prime corner position that incorporates a north-east facing aspect with open-plan living leading out onto a massive entertainer balcony.

#### Home Features:

- Luxuriously appointed and finished to the highest standards
- Sun-drenched entertainment balcony
- Generous proportions featuring open plan living and dining areas with abundant natural light
- Luxury kitchen with high-quality Miele appliances
- Generous bedrooms with built-in-robe