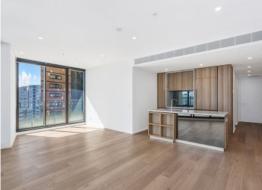

# Sundrenched North East facing two bedroom in a premier lifestyle location

This near new built generously-sized two-bedroom apartment is situated on the 11th floor at a prime corner position that incorporates a north-east facing aspect with open-plan living leading out onto a massive entertainer balcony.

#### Home Features:

- Luxuriously appointed and finished to the highest standards
- Sun-drenched entertainment balcony
- Generous proportions featuring open plan living and dining areas with abundant natural light
- Luxury kitchen with high-quality Miele appliances
- Generous bedrooms with built-in-robe