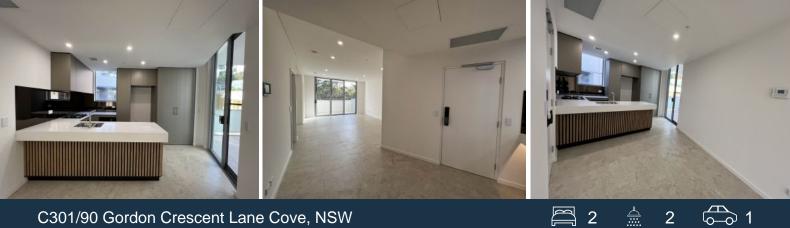

## C301/90 Gordon Crescent Lane Cove, NSW

Property Features:

BRAND NEW Modern Style Living Large Walk-in Wardrobe Smart Entry Electric Blinds Ducted Air-conditioning Italian Ilve Appliances