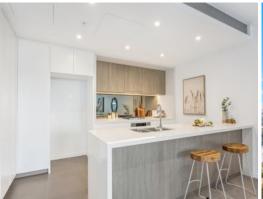

#### Home Features:

- ? Open plan kitchen, living/dining flow to covered balcony
- ? Stone bench tops and gas stainless steel Miele appliances
- ? Generous bedrooms with built-in robes, one with an ensuite
- ? Stylish fully tiled bathrooms
- ? Internal laundry, ducted air conditioning, security entrance
- ? Stroll to the heart of Crows Nest village eateries and nightlife