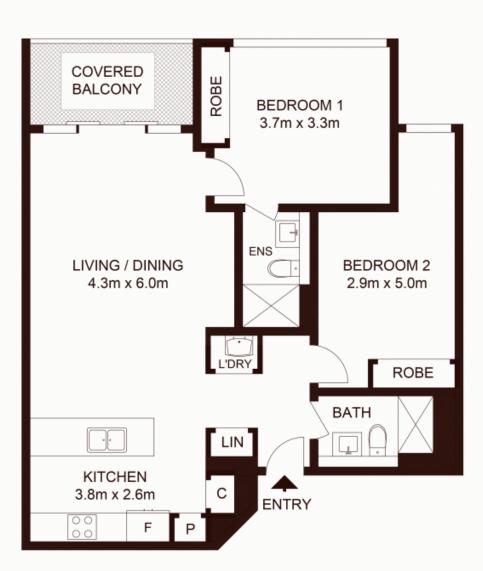

#### Home Features:

- ? Open plan kitchen, living/dining flow to covered balcony
- ? Stone bench tops and gas stainless steel Miele appliances
- ? Generous bedrooms with built-in robes, one with an ensuite
- ? Stylish fully tiled bathrooms
- ? Internal laundry, ducted air conditioning, security entrance
- ? Stroll to the heart of Crows Nest village eateries and nightlife

### LEVEL 22

TOTAL STRATA AREA: 100m<sup>2</sup>
TOTAL LIVING AREA: 83m<sup>2</sup>