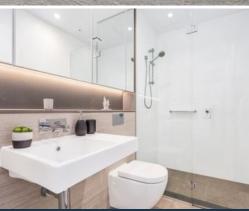

#### Home Features:

- ? Open plan kitchen, living/dining flow to covered balcony
- ? Stone bench tops and gas stainless steel Miele appliances
- ? Generous bedrooms with built-in robes, one with an ensuite
- ? Stylish fully tiled bathrooms
- ? Internal laundry, ducted air conditioning, security entrance
- ? Stroll to the heart of Crows Nest village eateries and nightlife