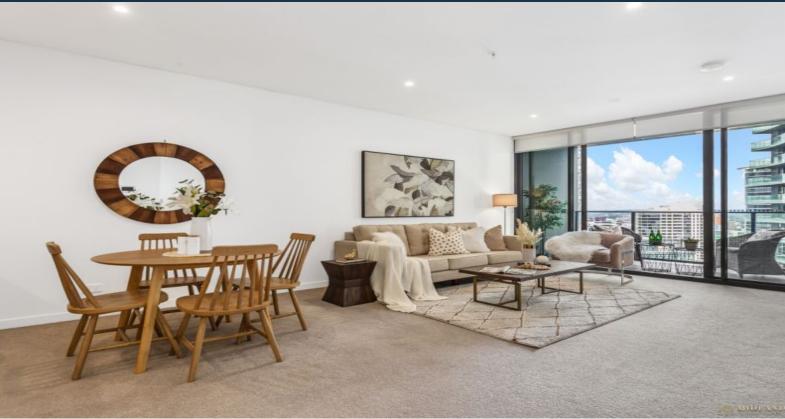

# Sleek contemporary living in a luxurious resort-style building

St Leonards Square exemplifies Mirvac's reputation for sophisticated living in Sydney with superb amenities, walking distance to rail, future Crows Nest Metro and a brand new St Leonards Shopping Plaza.

#### Home Features:

- ? Open plan kitchen, living/dining flow to covered balcony
- ? Stone bench tops and gas stainless steel Miele appliances
- ? Generous bedrooms with built-in robes, one with an ensuite
- ? Stylish fully tiled bathrooms
- ? Internal laundry, ducted air conditioning, security entrance
- ? Stroll to the heart of Crows Nest village eateries and nightlife