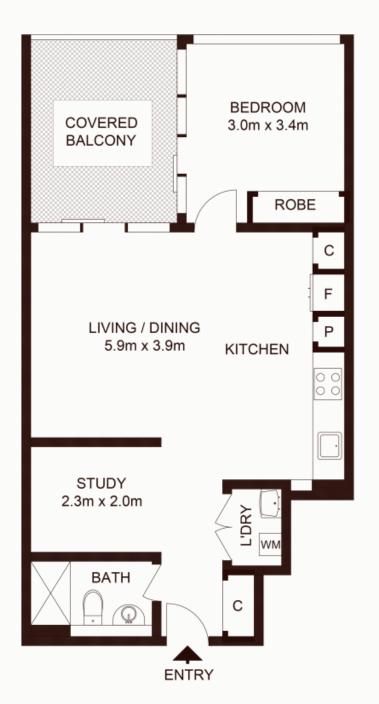

## Home Features:

- Open living/dining with floor to ceiling windows, flowing to covered balcony
- Queen-sized bedroom with built-in robes and balcony access

TOTAL STRATA AREA: 83m<sup>2</sup> TOTAL LIVING AREA: 64m<sup>2</sup>

1115/225 Pacific Highway, NORTH SYDNEY