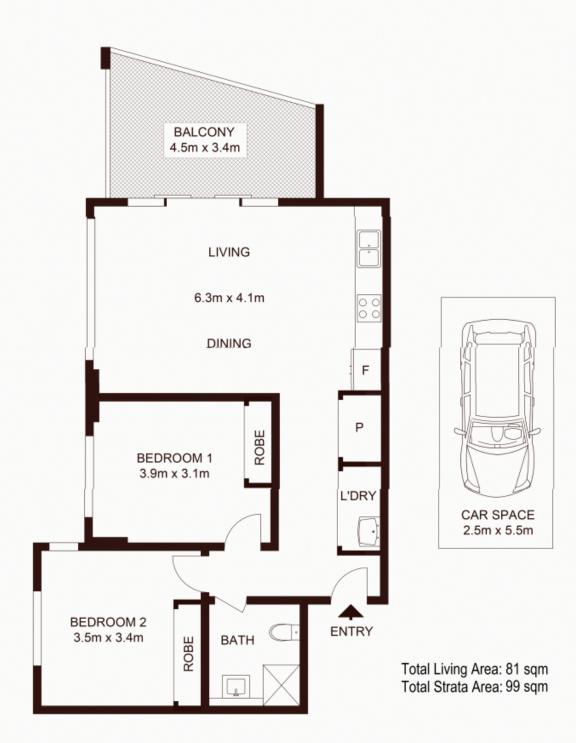

## 201/3 Hazlewood Place Epping, NSW

## Stylish modern apartment in prime centra precinct

Positioned on level two of this stylish modern complex 'Emerald Epping', this apartment boasts sunny north east aspect and an uninterrupted views from its large balcony. It's ideally located within walking distance to Epping shops, train station, eateries and elite schools. Perfect for first home buyers looking to take full benefit of the entire stamp duty fee.

Home Features:

- Fresh modern interiors, high quality flooring and finishes
- Contemporary open plan living and dining area with split system air conditioner
- Stone kitchen benchtop and stainless-steel gas appliances
- Spacious bedroom with built-in wardrobe
- Internal laundry with dryer

Type : Apartment

Sold Date : Wednesday, 16th November 2022

Land : 99 m2 Building Size : 99 m2

Council Rates : \$303.50 p/q Water Rates : \$236.20 p/q Strata Rates : \$606.10 p/q

**Jeffrey Li** 

0404 135 763