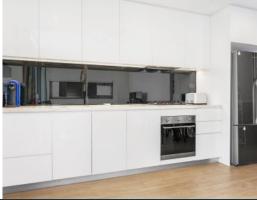

Home Features:

- Fresh modern interiors, high quality flooring and finishes
- Contemporary open plan living and dining area with split system air conditioner
- Stone kitchen benchtop and stainless-steel gas appliances
- Spacious bedroom with built-in wardrobe
- Internal laundry with dryer