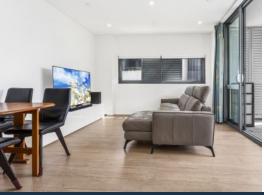

Home Features:

- Fresh modern interiors, high quality flooring and finishes
- Contemporary open plan living and dining area with split system air conditioner
- Stone kitchen benchtop and stainless-steel gas appliances
- Spacious bedroom with built-in wardrobe
- Internal laundry with dryer