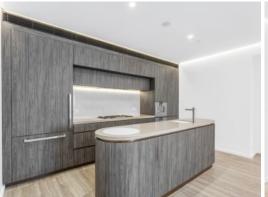

## Defining features:

- ? Light filled free-flowing living spaces with scenic outlook
- ? Modern stone kitchen brimming with Miele appliances
- ? Two well-proportioned bedrooms with built-in-robes
- ? Contemporary full tile bathrooms with designer finishes
- ? European laundry, ducted A/C, timber and wool flooring