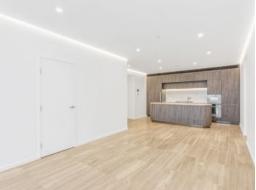

## Defining features:

- ? Light filled free-flowing living spaces with scenic outlook
- ? Modern stone kitchen brimming with Miele appliances
- ? Two well-proportioned bedrooms with built-in-robes
- ? Contemporary full tile bathrooms with designer finishes
- ? European laundry, ducted A/C, timber and wool flooring