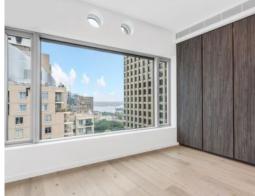

## Defining features:

- ? Light filled free-flowing living spaces with scenic outlook
- ? Modern stone kitchen brimming with Miele appliances
- ? Two well-proportioned bedrooms with built-in-robes
- ? Contemporary full tile bathrooms with designer finishes
- ? European laundry, ducted A/C, timber and wool flooring