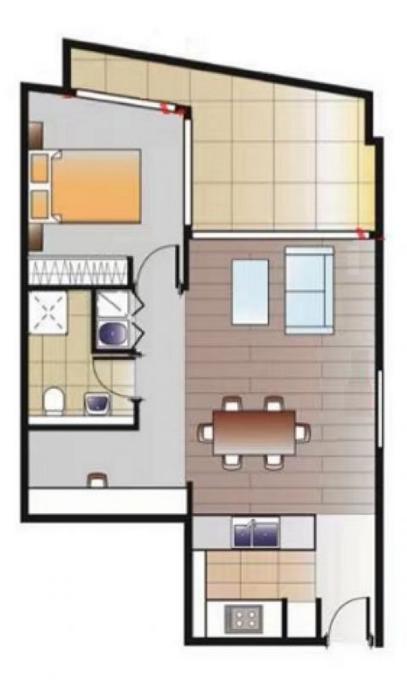

- \* One bedrooms plus Study with built-in robes
- \* Open plan living areas, timber floors
- \* Quality stone kitchen with appliances, gas cooking
- \* Good size covered balcony for alfresco entertaining, gas point
- \* Ducted air conditioning, internal laundry with dryer
- \* Security building, lift access, basement car space
- \* Stroll to Lindfield station and shopping
- \* Lindfield Public and Killara High School catchment area

## Deposit taken!!!

Туре : Apartment Date Available : Tuesday, 11th October 2022 Land : 77 m2 Building Size : 63 m2

1

1