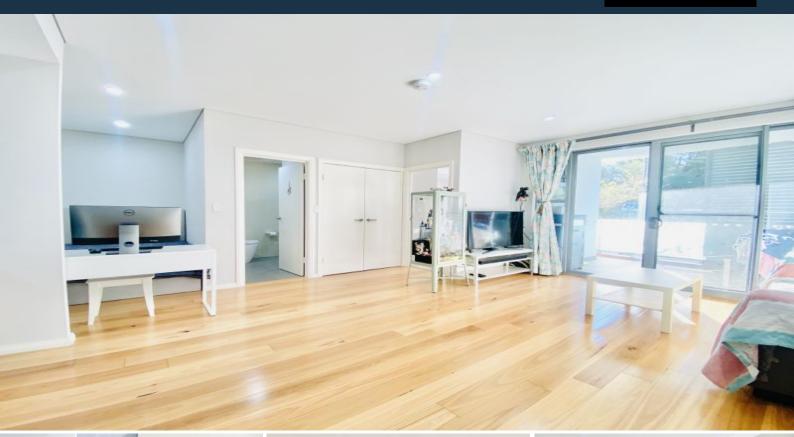

## Spacious1 bedroom plus Study Apartment in Lindfield

The apartment further benefits from ducted air conditioning, security access with lift and basement parking. Open plan living areas feature timber floors.

- \* One bedrooms plus Study with built-in robes
- \* Open plan living areas, timber floors
- \* Quality stone kitchen with appliances, gas cooking
- \* Good size covered balcony for alfresco entertaining, gas point
- \* Ducted air conditioning, internal laundry with dryer
- \* Security building, lift access, basement car space
- \* Stroll to Lindfield station and shopping
- \* Lindfield Public and Killara High School catchment area