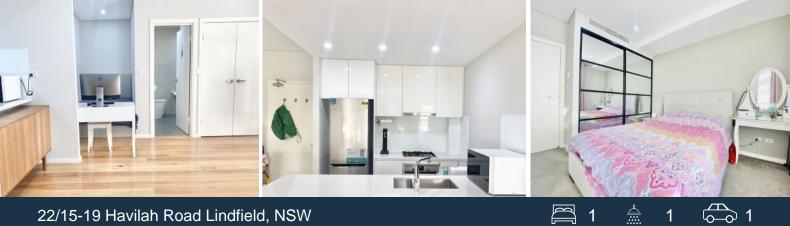

## 22/15-19 Havilah Road Lindfield, NSW

- \* One bedrooms plus Study with built-in robes
- \* Open plan living areas, timber floors
- \* Quality stone kitchen with appliances, gas cooking
- \* Good size covered balcony for alfresco entertaining, gas point
- \* Ducted air conditioning, internal laundry with dryer
- \* Security building, lift access, basement car space
- \* Stroll to Lindfield station and shopping
- \* Lindfield Public and Killara High School catchment area