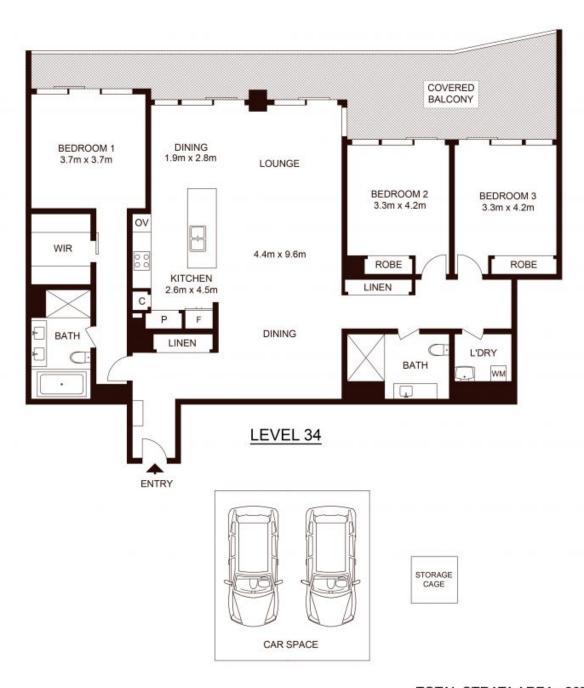

This immaculate three-bedroom residence sets the new luxury living benchmark with a beautifully designed layout and premium finishes. This is the opportunity you've been waiting for.

Home Features:

Type : Apartment

Sold Date : Thursday, 6th October 2022

3

Land : 173 m2 Building Size : 150 m2

Council Rates : \$355.00 p/q Water Rates : \$166.82 p/q Strata Rates : \$2,547.69 p/q

**Jeffrey Li** 

0404 135 763

TOTAL STRATA AREA: 207m<sup>2</sup> TOTAL LIVING AREA: 173m<sup>2</sup>