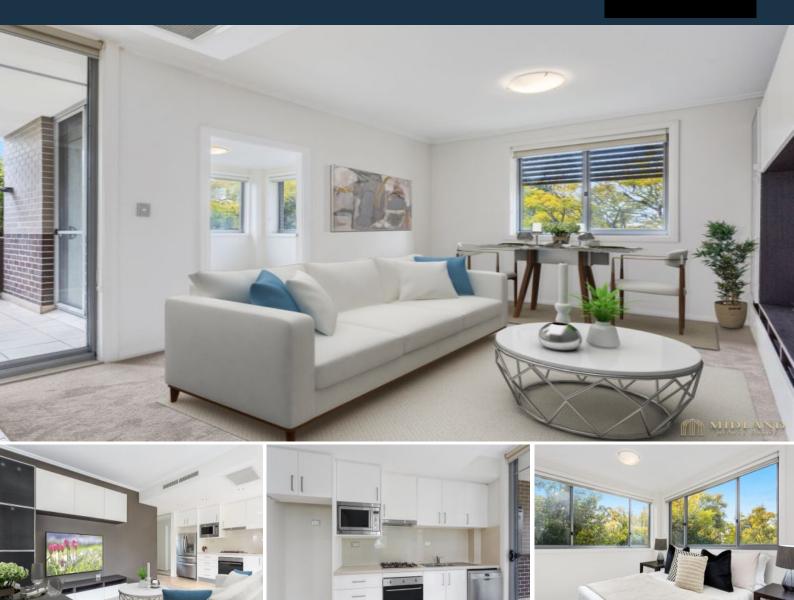

## Boutique north-facing apartment with superb convenience

This full brick security apartment enjoys a spacious layout with lounge and balcony basking in the sunny north aspect. Exceptional convenience in the vivacious centre of Gordon, where a short stroll takes you to the rail and buses, eateries, boutiques, and Gordon Centre shopping.

Home Features:

? Brilliantly located in the center of Gordon offering paramount convenience

? Sunny north aspect with leafy outlook

|  | Type<br>Sold Date            | : Unit<br>: Sunday, 16th July 2023 |
|--|------------------------------|------------------------------------|
|  | Council Rates<br>Water Rates |                                    |