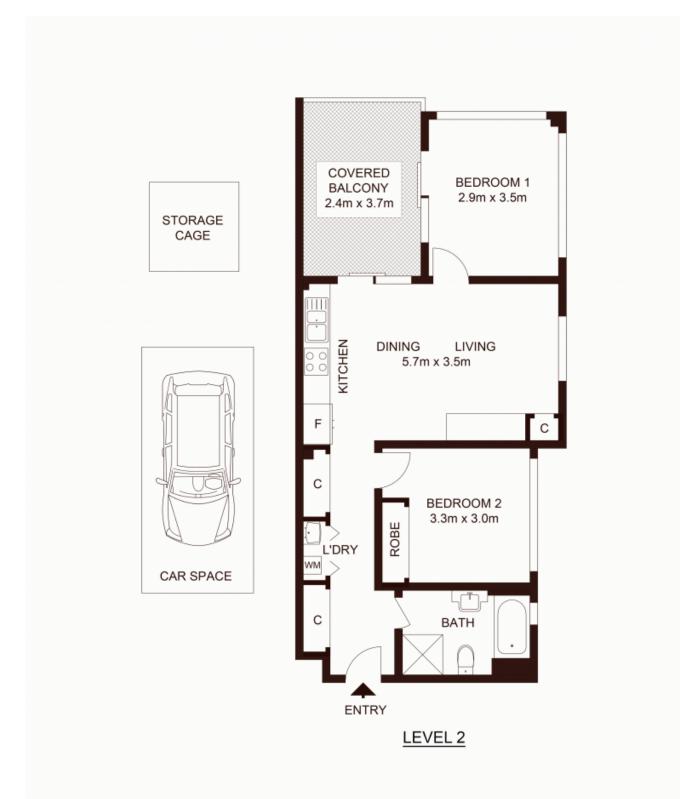

## 17/728-730 Pacific Highway, GORDON

Not to scale • All measurements are approximate • Drawn for marketing purposes only • Floorplan by © Xorix Media