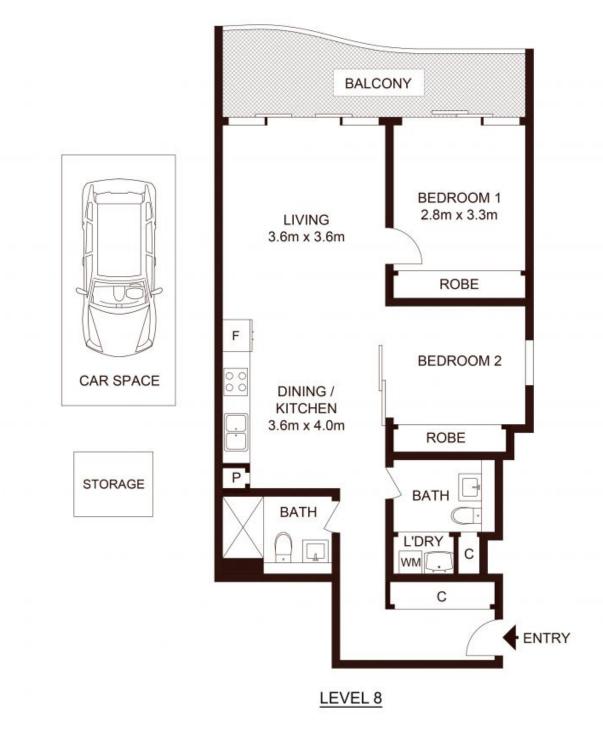

TOTAL LIVING AREA : 78m<sup>2</sup> TOTAL STRATA AREA: 94m<sup>2</sup>

## 809/500 Pacific Highway, ST LEONARDS

Not to scale • All measurements are approximate • Drawn for marketing purposes only • Floorplan by © Xorix Media

ia 🔪