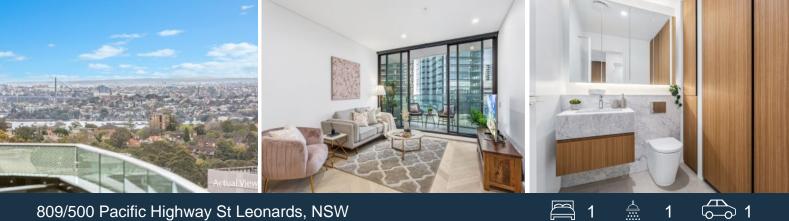

# Luxury Apartment in Prestige Landmark - with upgrade extra

This near new apartment provides a unique living experience and is just footsteps from St Leonards Plaza and the new Crows Nest Metro. Set on level eight of the luxury 'Landmark' development, this home is flooded with natural light. It is a delightful entertainers' retreat or a place to relax in the sunshine.

#### Home Features:

- Open plan living and dining area with access to the balcony
- upgraded Herringbone timber floor throughout the apartment
- Upgraded marble kitchen bench including splashback
- Luxury Miele brand kitchen appliances, including built-in fridge -upgraded smart lock access