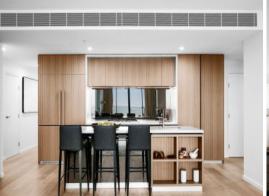

## Home Features:

- Open plan living and dining area with access to balcony
- Wrap around balcony in perfect corner position overlooking beautiful district views of Sydney harbour
- Luxury Miele brand kitchen appliances including build-in fridge
- Two spacious north facing bedrooms with access to the wraparound balcony