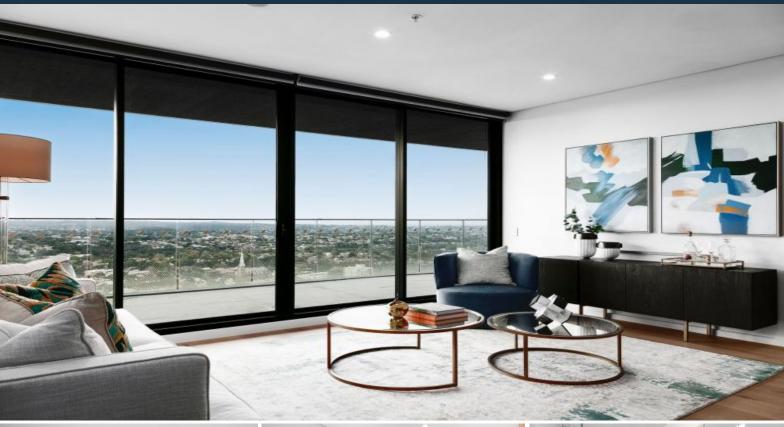

## Spectacular North-facing 2 Bedroom Apartment in The Heart of St Leonards

This newly built generously-sized two-bedroom apartment is situated on the 38th floor with open-plan living leading out onto a massive entertainer balcony, enjoying a spectacular sunrise and sunset view.

## Home Features:

- Open plan living and dining area with access to balcony
- Wrap around balcony in perfect corner position overlooking beautiful district views of Sydney harbour
- Luxury Miele brand kitchen appliances including build-in fridge
- Two spacious north facing bedrooms with access to the wraparound balcony