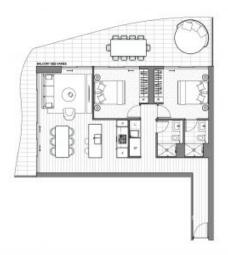

## Spectacular North-facing 2 Bedroom Apartment in The Heart of St Leonards

This newly built generously-sized two-bedroom apartment is situated on the 38th floor with open-plan living leading out onto a massive entertainer balcony, enjoying a spectacular sunrise and sunset view.

## Home Features:

- Open plan living and dining area with access to balcony
- Wrap around balcony in perfect corner position overlooking beautiful district views of Sydney harbour
- Luxury Miele brand kitchen appliances including build-in fridge
- Two spacious north facing bedrooms with access to the wraparound balcony