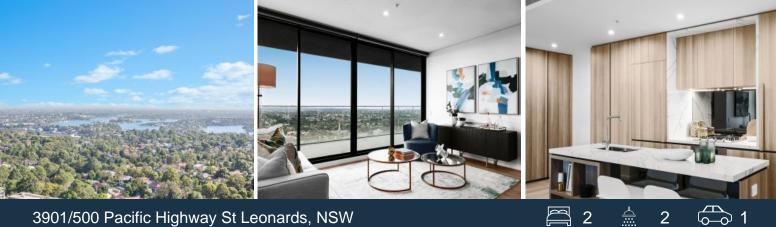

## 3901/500 Pacific Highway St Leonards, NSW

## apartment with captivating northerly Luxury aspect

This newly built generously-sized two-bedroom apartment is situated on the 39th floor with open-plan living leading out onto a massive entertainer balcony, enjoying a spectacular sunrise and sunset view.

## Home Features:

- Open plan living and dining area with access to balcony

- Wrap around balcony in perfect corner position overlooking beautiful district views of Sydney harbour

- Luxury Miele brand kitchen appliances including build-in fridge