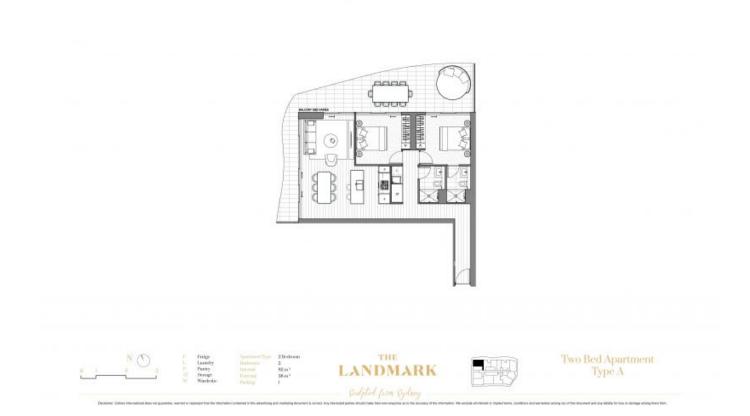

## Home Features:

- Open plan living and dining area with access to balcony

- Wrap around balcony in perfect corner position overlooking beautiful district views of Sydney harbour

- Luxury Miele brand kitchen appliances including build-in fridge

- Two spacious north facing bedrooms with access to the wraparound balcony