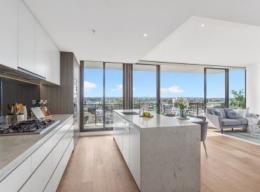

## Large North Facing Contemporary Stunner, Steps To Everything and the New Metro S

Discover a lifestyle of exceptional convenience and superb contemporary style with this light-infused 103sqm two-bedroom apartment that sits on the 9th floor of 'Metropolitan Residences'. Positioned on the Northeast corner with a due sunny north and east aspect, it showcases stream-lined functionality at its finest, adorned with a sensational array of high-quality finishes. The apartment is fresh and bright, enjoying an outlook over Naremburn and Crow's nest district.