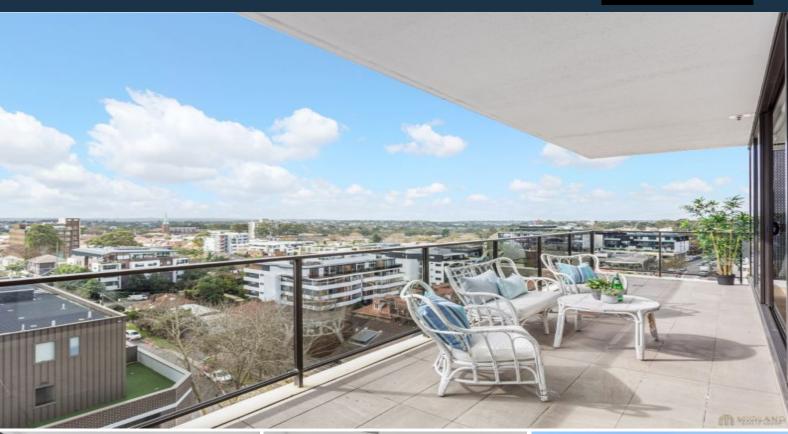

## Large North Facing Contemporary Stunner, Steps To Everything and the New Metro S

Discover a lifestyle of exceptional convenience and superb contemporary style with this light-infused 103sqm two-bedroom apartment that sits on the 9th floor of 'Metropolitan Residences'. Positioned on the Northeast corner with a due sunny north and east aspect, it showcases stream-lined functionality at its finest, adorned with a sensational array of high-quality finishes. The apartment is fresh and bright, enjoying an outlook over Naremburn and Crow's nest district.

Only a 2-minute walk to the new crow's nest metro station (opening 2023) and St Leonards Station, with the new St Leonards Plaza opening in 2022.

Home Features:

? Expansive north aspect entertaining balcony one of a kind within the building, perfect  $\boldsymbol{f}$ 