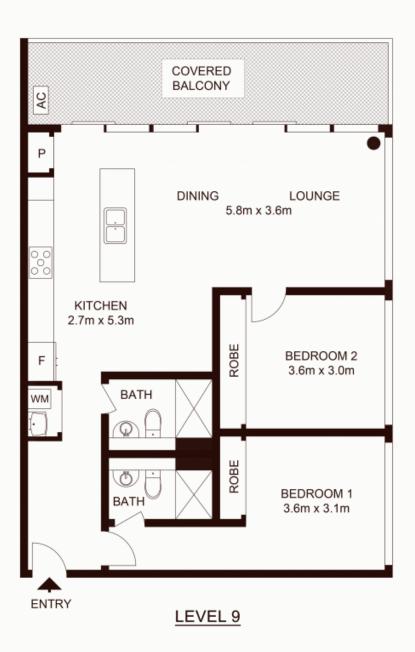

## Large North Facing Contemporary Stunner, Steps To Everything and the New Metro S

Discover a lifestyle of exceptional convenience and superb contemporary style with this light-infused 103sqm two-bedroom apartment that sits on the 9th floor of 'Metropolitan Residences'. Positioned on the Northeast corner with a due sunny north and east aspect, it showcases stream-lined functionality at its finest, adorned with a sensational array of high-quality finishes. The apartment is fresh and bright, enjoying an outlook over Naremburn and Crow's nest district.

Only a 2-minute walk to the new crow's nest metro station (opening 2023) and St Leonards Station, with the new St Leonards Plaza opening in 2022.

Home Features:

? Expansive north aspect entertaining balcony one of a kind within the building, perfect  $\boldsymbol{f}$ 

Faye Dai

0404 135 763

0423 677 160

TOTAL STRATA AREA: 119m<sup>2</sup>
TOTAL LIVING AREA: 103m<sup>2</sup>

## 907/9 Albany Street, ST LEONARDS