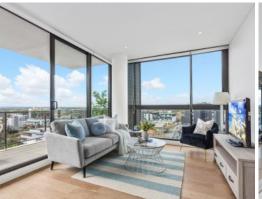

## Large North Facing Contemporary Stunner, Steps To Everything and the New Metro S

Discover a lifestyle of exceptional convenience and superb contemporary style with this light-infused 103sqm two-bedroom apartment that sits on the 9th floor of 'Metropolitan Residences'. Positioned on the Northeast corner with a due sunny north and east aspect, it showcases stream-lined functionality at its finest, adorned with a sensational array of high-quality finishes. The apartment is fresh and bright, enjoying an outlook over Naremburn and Crow's nest district.