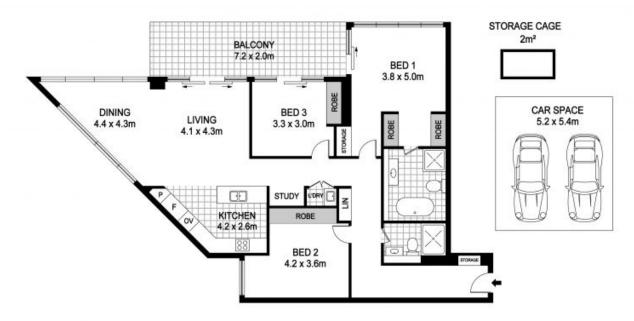

B

m

Total living area 128m<sup>2</sup>

Total Strata area 159m<sup>2</sup>

## 2202/486 PACIFIC HIGHWAY, ST LEONARDS

DISCLAIMER : PLANS SHOWN ARE FOR MARKETING PURPOSES ONLY, ALL DIMENSIONS ARE APPROXIMATE AND NOT TO SCALE. THEY ARE SUBJECT TO ERRORS AND INACCURACIES AND NO LIABILITY WILL BE ACCEPTED. INTERESTED PARTIES SHOULD MAKE THEIR OWN INQURES.