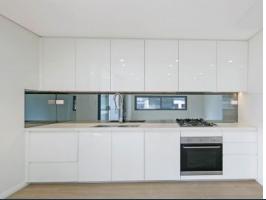

## Features:

- \* Large open plan living and dining with exceptional outdoor flow
- \* Spacious bedroom with built-in wardrobe
- \* Gourmet CaesarStone kitchen with stainless steel gas appliances
- \* Secure building, video intercom and basement parking with lift access
- \* Moments to Train and Metro station, schools and shops